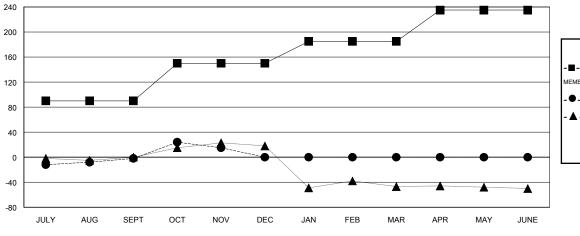

# LOCATION TENNESSEE

 $\mathsf{GMT}\;\mathsf{CA}\;1$ 

| Clubs                 |                  |           |                  |                  | Members               |                    |                                     |                    |                  |
|-----------------------|------------------|-----------|------------------|------------------|-----------------------|--------------------|-------------------------------------|--------------------|------------------|
| RESULTS FOR 2016-2017 |                  |           |                  |                  | RESULTS FOR 2016-2017 |                    |                                     |                    |                  |
| QUARTER               | NEW CLUB<br>GOAL | NEW CLUBS | DROPPED<br>CLUBS | NET<br>GAIN/LOSS | QUARTER               | NEW MEMBER<br>GOAL | CHARTER AND<br>NEW MEMBERS<br>ADDED | DROPPED<br>MEMBERS | NET<br>GAIN/LOSS |
| JULY/AUG/SEPT         | 3                | 0         | 0                | 0                | JULY/AUG/SEPT         | 90                 | 34                                  | 36                 | -2               |
| OCT/NOV/DEC           | 2                | 1         | 0                |                  | OCT/NOV/DEC           | 60                 | 71                                  | 54                 | 17               |
| JAN/FEB/MAR           | 1                | 0         | 0                | 0                | JAN/FEB/MAR           | 35                 | 0                                   | 0                  | 0                |
| APR/MAY/JUNE          | 1                | 0         | 0                | 0                | APR/MAY/JUNE          | 50                 | 0                                   | 0                  | 0                |

#### GOALS AND ACTUAL MEMBERS CUMULATIVE

| - ■ - CURRENT YEAR GOALS FOR NEW |  |
|----------------------------------|--|
| MEMBERS                          |  |

- CURRENT YEAR ACTUAL MEMBERS

- ▲ - LAST YEAR ACTUAL MEMBERS