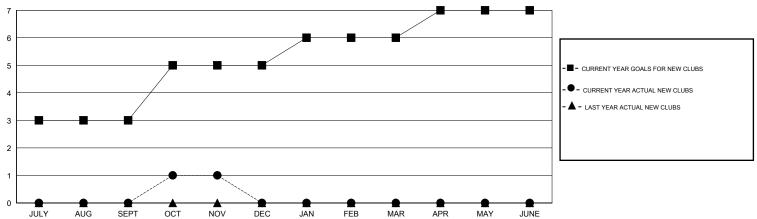

# LOCATION TENNESSEE

 $\mathsf{GMT}\;\mathsf{CA}\;1$ 

| Clubs                 |                  |           |                  |                  | Members               |                    |                                     |                    |                  |
|-----------------------|------------------|-----------|------------------|------------------|-----------------------|--------------------|-------------------------------------|--------------------|------------------|
| RESULTS FOR 2016-2017 |                  |           |                  |                  | RESULTS FOR 2016-2017 |                    |                                     |                    |                  |
| QUARTER               | NEW CLUB<br>GOAL | NEW CLUBS | DROPPED<br>CLUBS | NET<br>GAIN/LOSS | QUARTER               | NEW MEMBER<br>GOAL | CHARTER AND<br>NEW MEMBERS<br>ADDED | DROPPED<br>MEMBERS | NET<br>GAIN/LOSS |
| JULY/AUG/SEPT         | 3                | 0         | 0                | 0                | JULY/AUG/SEPT         | 90                 | 34                                  | 36                 | -2               |
| OCT/NOV/DEC           | 2                | 1         | 0                |                  | OCT/NOV/DEC           | 60                 | 71                                  | 54                 | 17               |
| JAN/FEB/MAR           | 1                | 0         | 0                | 0                | JAN/FEB/MAR           | 35                 | 0                                   | 0                  | 0                |
| APR/MAY/JUNE          | 1                | 0         | 0                | 0                | APR/MAY/JUNE          | 50                 | 0                                   | 0                  | 0                |

### GOALS AND ACTUAL NEW CLUBS CUMULATIVE